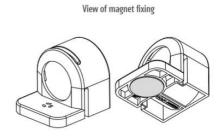

#### **GENERAL DATA**

| Mounting               | Magnetic mount             |
|------------------------|----------------------------|
| Nominal voltage        | 220-240 V AC               |
| Activation             | Switch                     |
| Connection type        | 3-pole plug with snap lock |
| Socket                 | IT                         |
| Nominal socket current | 16 A                       |
| Light source           | LED                        |
| Luminance              | 1.080 Lm/1.730 Lm          |
| Life span              | 60,000h at +20°C           |
|                        |                            |