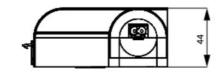

#### **DIMENSIONS**

| Length | 500 mm |
|--------|--------|
| Width  | 100 mm |
| Height | 44 mm  |