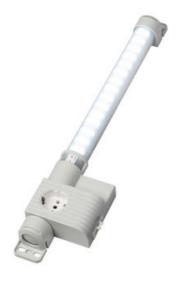

# VARIOLINE LAMP WITH SOCKET LED 121/122 - OBSOLETE - NEW RANGE COMING SOON

Varioline

12105.0-30 OBSOLETE - LED 121 220-240V AC, on/off switch,magnet fixing, Italy socket

- OBSOLETE
- FOR LED LIGHT USE LED 025
- FOR SOCKETS USE SD 035

#### PRODUCT DESCRIPTION

LED 121/122 Range is now Obsolete - Stego has a New Range coming Mid 2024

#### **GENERAL DATA**

| Mounting               | Magnetic mount             |
|------------------------|----------------------------|
| Nominal voltage        | 220-240 V AC               |
| Activation             | Switch                     |
| Connection type        | 3-pole plug with snap lock |
| Socket                 | IT                         |
| Nominal socket current | 16 A                       |
| Light source           | LED                        |
| Luminance              | 1.080 Lm/1.730 Lm          |
| Life span              | 60,000h at +20°C           |
|                        |                            |