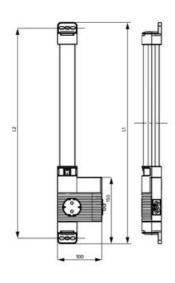

#### **DIMENSIONS**

| Length | 500 mm |
|--------|--------|
| Width  | 100 mm |
| Height | 44 mm  |

### **ADDITIONAL DATA**

| Weight      | 0,4 kg   |
|-------------|----------|
| Voltage max | 265 V ac |
| Voltage min | 200 V ac |

LED 121 (Size 1) L1 = 500 mm L2 = 475 mm

LED 122 (Size 2) L1 = 700 mm L2 = 675 mm